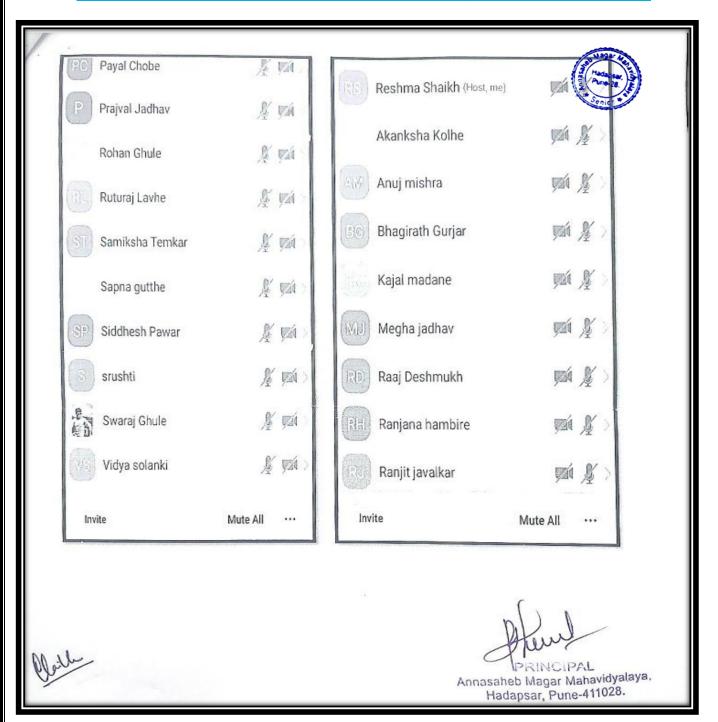

| 62  | SARWADE RUSHIKESH GORAKHNATH |  |
| 63  | SAYYAD RAJ INNUS             |  |
| 64  | SHAIKH SAMREEN ASIF          |  |
| 65  | SHELAR VAIBHAV MACHINDRA     |  |
| 66  | SHEWALE SWARAJ SANDIP        |  |
| 67  | SHIVARKAR VRUSHALI RAGHUNATH |  |
| 68  | SOLANKI VIDYA JASWANT        |  |
| 69  | TAKLE VIKRANT VIJAY          |  |
| 70  | TEMKAR SAMIKSHA MANOHAR      |  |
| 71  | TURKUNDE PRATHAMESH NANDRAJ  |  |
| 72  | VAKALE SHRINATH JALINDAR     |  |
| 73  | VALECHA MOHIT DAYAL          |  |
| 74  | WAIKAR VAIBHAV SANJAY        |  |

Glubotte Chardinator:

Hail

Annadaheb Magar Mahavidyalaya, Hadapsar, Pune-411028.

### **Online Attendance (74)**

#### Mass Communication, Advertising and Marketing



### **Online Attendance (74)**

### Mass Communication, Advertising and Marketing



### **Online Attendance (74)**

### Mass Communication, Advertising and Marketing





#### **Certificate course on Direct Tax-TDS & TCS**

#### PDEA's ANNASHEB MAGAR MAHAVIDYALAYA **HADAPSAR, PUNE 28**

Department of Commerce & Research Centre 2020-21

Online Certificate Course on 'Direct Tax- TDS & TCS' 01/03/2021 to 11/03/2021



8 PAWAR YUVRAJ BALKRUSHNA 9 SHAIKH SOHAIL RAFIK 10 PAWAR RASIKA RAMESH 11 BASHIRE JYOTI GOPICHAND

13 VETAL PRATHMESH RAJENDRA 14 KUSHWAHA SANJEEV RAMKUMAR

7 BHISE HARSHAL BALASAHEB

15 PAWAR SURAJ SIDDHARAM 16 UNDRE SUDARSHAN SANJAY

12 GHULE NIKHIL BALASAHEB

17 KUWAR JAGDISH RAJA 18 GONTE SANTOSH DATTU

19 GHODAKE SANDIP SUDHAKAR 20 JADHAV GOURI NARAYAN

21 PAWAR DIVYA VISHNU

22 PRABHUNE SNEHA RAJENDRA 23 SHERKHANE PRADIP JAMUWANT

24 KUNJIR PRADNYA BALA