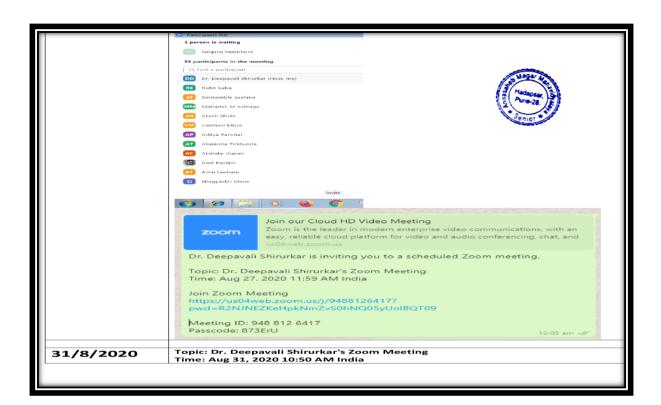

### **List of Students (170)**

#### **Mushroom Cultivation**

#### P.D.E.A.'s

Annasaheb Magar Mahavidyalaya, Hadapsar, Pune-411028

Department of Botany

Certificate Course in Mushroom Cultivation (2020-21)