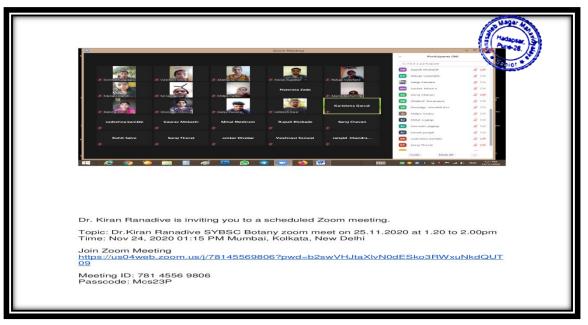

### **List of Students (170)**

#### **Mushroom Cultivation**

#### P.D.E.A.'s

Annasaheb Magar Mahavidyalaya, Hadapsar, Pune-411028

Department of Botany

Certificate Course in Mushroom Cultivation (2020-21)