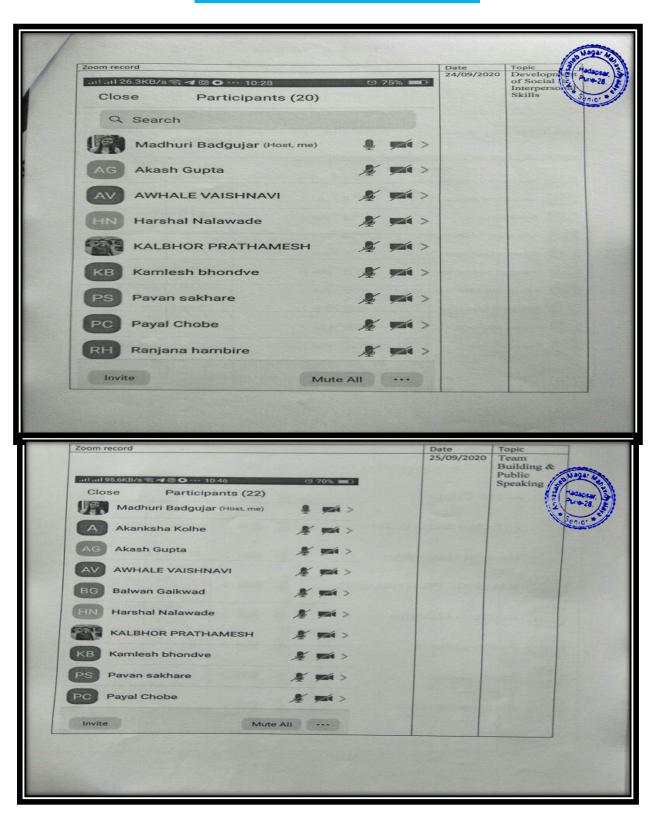

| 2019203721    |  |
| 30     | LAVHE RUTURAJ NAVNATH        | 2019203724    |  |
| 31     | DESHMUKH KARTIK VILAS        | 2019203729    |  |
| 32     | BHANDARI RAJ SURESH          | 2019203812    |  |
| 33     | PIMPLE RUSHIKESH BABANRAO    | 2019203826    |  |
| 34     | RAKH GANESH MADHAV           | 2019203857    |  |
| 35     | GUTTHE SAPNA BAHADURRAO      | 2019203881    |  |
| 36     | DUBEY HRITIK AJAY            | 2019203916    |  |
| 37     | SHELAR VAIBHAV MACHINDRA     | 2019203917    |  |
| 38     | KAKADE OMKAR SAMBHAJI        | 2019203920    |  |
| 39     | SOLANKI VIDYA JASAWANT       | 2019203920    |  |
| 40     | AWHALE VAISHNAVI LAXMAN      |               |  |
| 41     | BHONDAVE KAMLESH MACHINDRA   | 2019203923    |  |

## **List of students (68)**





















### **List of Students (170)**

#### **Mushroom Cultivation**

#### P.D.E.A.'s

Annasaheb Magar Mahavidyalaya, Hadapsar, Pune-411028

Department of Botany

Certificate Course in Mushroom Cultivation (2020-21)

#### List of students attended the course

| Sr.<br>No | Full Name                     | Gender |
|-----------|-------------------------------|--------|
| 1         | ASHTAGE MAHADEV MALLINATH     | Male   |
| 2         | BANE PRIYANKA JAYPRAKASH      | Female |
| 3         | BANE PRIYANKA JAYPRAKASH      | Female |
| 4         | BANSODE POONAM ASHOK          | Female |
| 5         | BARADE TUSHAR AJINATH         | Female |
| 6         | BARKADE PRADIP DASHARATH      | Female |
| 7         | BHAIRAT NIKITA RAJABHAU       | Male   |
| - 8       | BHANDARI SHRUTI HEMANT