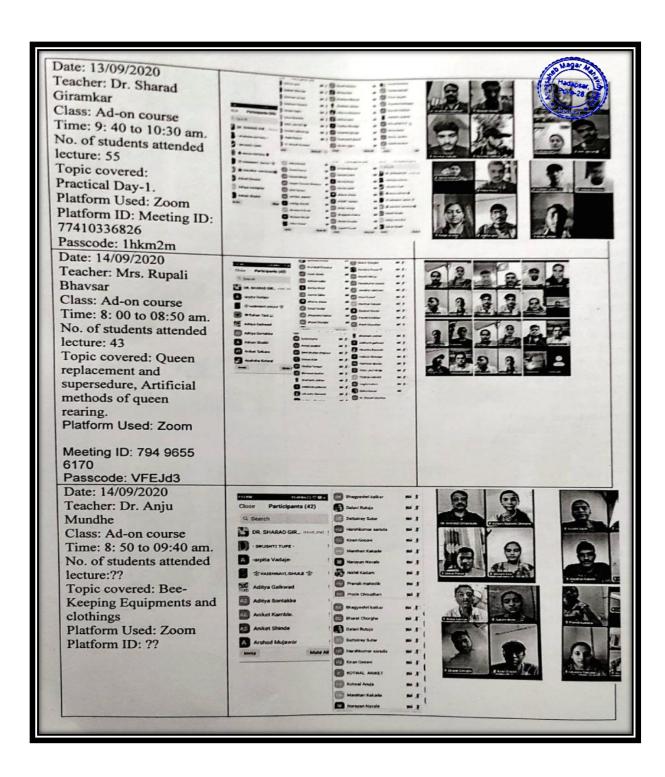

|               |            | 3 F.Y. B.Sc.  |  |  |
| 39     | KSHIRSAGAR PRIYANKA RAJENDRA                                         | 20202113366   |            |               |  |  |
| 40     | KSHIRSAGAR RASIK RAGHUVIR                                            | 20202112812   | 86007262   | 4 F.Y. B.Sc.  |  |  |
| 41     | KULKARNI ATHARVA ANANAD                                              | 20202112037   | 800072626  | 2 F.Y. B.Sc.  |  |  |
| - 42   | KUMBHAR PRANALI BALKRISHNA                                           | 20202113347   |            | F.Y. B.Sc.    |  |  |
| 43     | KUNJIR ASMITA MHASKU                                                 | 20202112970   | 902170929  | 00 F.Y. B.Sc. |  |  |

#### **List of students (61)**





















## **List of students (44)**

## Importance of sterilization and staining techniques

List of F.Y.B.Sc. students participated in the course:

|   |      | aga    | 1 |   |
|---|------|--------|---|---|
| 1 | SO H | adaps  | N | L |
| 1 |      | line_2 |   |   |
|   | 250  | niot   |   |   |
|   |      |        |   |   |

| Sr.No.     | Name of the student         | Enrollment No. |
|------------|-----------------------------|----------------|
| 1.         | Bansode Utkarsha Nitin      | 2020211200     |
| 2.         | Chavan Kshitija Ganesh      | 2020211334     |
| 3.         | Choudhari Pratik Sudhir     | 20202112902    |
| 4.         | Dagade Pritam Prashant      | 20202113176    |
|            | Dagale Prasad Navnath       | 20202112461    |
| 5.         |