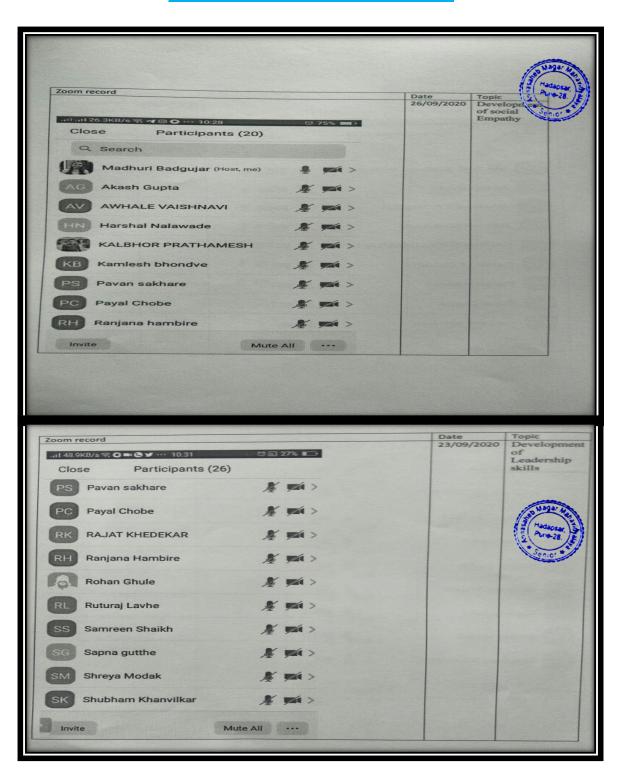

### **Personality Development**

#### P.D.E.A'S

Annasaheb Magar Mahavidyalaya Hadapsar, Pune-411028

# Online Certificate course on Personality Development Student Participated in the Program

| Sr. No | Full Name                    | Enrollment No |  |
|--------|------------------------------|---------------|--|
| 1      | GIRME ADITYA RAMDAS          | 2019202655    |  |
| 2      | BHADALE VAISHNAVI PANDURANG  | 2019202657    |  |
| 3      | JADHAV PRAJVAL BAJARANG      | 2019202660    |  |
| 4      | GHAVATE VAIBHAVI SUNIL       | 2019202680    |  |
| 5      | KOLHE AKANKSHA SUBHASH       | 2019202683    |  |
| 6      | VAKLE SHRINATH JALINDAR      | 2019202686    |  |
| 7      | SHIVARKAR VRUSHALI RAGHUNATH | 2019202688    |  |
| 8      | PANCHAL VAISHNAVI DATTATRAY  | 2019202691    |  |
| 9      | TEMKAR SAMIKSHA MANOHAR      | 2019202695    |  |
| 10     | KUDALE SHANKAR DNYANDEV      | 2019202747    |  |
| 11     | MANE VAISHNAVI DNYANESHWAR   | 2019202755    |  |
| 12     | PAWAR SIDDHESH DEEPAK        | 2019203203    |  |
| 13     | INGLE MANISHA CHANDRAKIRAN   | 2019203216    |  |
| 14     | MODAK SAHIL BABASAHEB        | 2019203222    |  |
| 15     | GARUD AJINKYA SANJAY         | 2019203227    |  |
| 16     | PAWAR KSHITIJ ROHIDAS        | 2019203239    |  |
| 17     | BHANDALKAR KUNAL MALHARI     | 2019203242    |  |
| 18     | PANDHARE ANIKET NAGNATH      | 2019203273    |  |
| 19     | CHOBE PAYAL BHIMRAO          | 2019203276    |  |
| 20     | GAIKWAD HRITIKA UDAY         | 2019203282    |  |
| 21     | GIDDE SRUSHTI PRABHAKAR      | 2019203284    |  |
| 22     | TURKUNDE PRATHAMESH NANDRAJ  | 2019203290    |  |
| 23     | KHEDEKAR RAJAT DASHRATH      | 2019203296    |  |
| 24     | SAYYAD RAJ INNUS             | 2019203444    |  |
| 25     | GUTAL VISHAL SANTOSH         | 2019203462    |  |
| 26     | POTE RAHUL SANDEEP           | 2019203481    |  |
| 27     | GHULE SWARAJ SOMNATH         | 2019203540    |  |
| 28     | WAIKAR VAIBHAV SANJAY        | 2019203544    |  |
| 29     | GHULE ROHAN DATTATRAY        | 2019203721    |  |
| 30     | LAVHE RUTURAJ NAVNATH        | 2019203724    |  |
| 31     | DESHMUKH KARTIK VILAS        | 2019203729    |  |
| 32     | BHANDARI RAJ SURESH          | 2019203812    |  |
| 33     | PIMPLE RUSHIKESH BABANRAO    | 2019203826    |  |
| 34     | RAKH GANESH MADHAV           | 2019203857    |  |
| 35     | GUTTHE SAPNA BAHADURRAO      | 2019203881    |  |
| 36     | DUBEY HRITIK AJAY            | 2019203916    |  |
| 37     | SHELAR VAIBHAV MACHINDRA     | 2019203917    |  |
| 38     | KAKADE OMKAR SAMBHAJI        | 2019203920    |  |
| 39     | SOLANKI VIDYA JASAWANT       | 2019203920    |  |
| 40     | AWHALE VAISHNAVI LAXMAN      |               |  |
| 41     | BHONDAVE KAMLESH MACHINDRA   | 2019203923    |  |