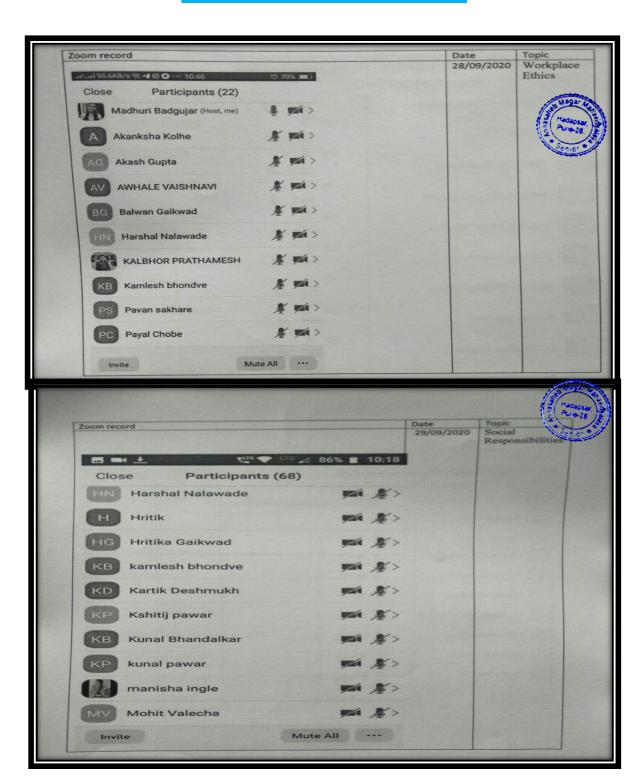

| 2019203721    |  |
| 30     | LAVHE RUTURAJ NAVNATH        | 2019203724    |  |
| 31     | DESHMUKH KARTIK VILAS        | 2019203729    |  |
| 32     | BHANDARI RAJ SURESH          | 2019203812    |  |
| 33     | PIMPLE RUSHIKESH BABANRAO    | 2019203826    |  |
| 34     | RAKH GANESH MADHAV           | 2019203857    |  |
| 35     | GUTTHE SAPNA BAHADURRAO      | 2019203881    |  |
| 36     | DUBEY HRITIK AJAY            | 2019203916    |  |
| 37     | SHELAR VAIBHAV MACHINDRA     | 2019203917    |  |
| 38     | KAKADE OMKAR SAMBHAJI        | 2019203920    |  |
| 39     | SOLANKI VIDYA JASAWANT       | 2019203920    |  |
| 40     | AWHALE VAISHNAVI LAXMAN      |               |  |
| 41     | BHONDAVE KAMLESH MACHINDRA   | 2019203923    |  |

## **List of students (68)**





















### **List of Students (170)**

#### **Mushroom Cultivation**

#### P.D.E.A.'s

Annasaheb Magar Mahavidyalaya, Hadapsar, Pune-411028

Department of Botany

Certificate Course in Mushroom Cultivation (2020-21)

#### List of students attended the course

| Sr.<br>No | Full Name                     | Gender |
|-----------|-------------------------------|--------|
| 1         | ASHTAGE MAHADEV MALLINATH     | Male   |
| 2         | BANE PRIYANKA JAYPRAKASH      | Female |
| 3         | BANE PRIYANKA JAYPRAKASH      | Female |
| 4         | BANSODE POONAM ASHOK          | Female |
| 5         | BARADE TUSHAR AJINATH         | Female |
| 6         | BARKADE PRADIP DASHARATH      | Female |
| 7         | BHAIRAT NIKITA RAJABHAU       | Male   |
| - 8       | BHANDARI SHRUTI HEMANT        |