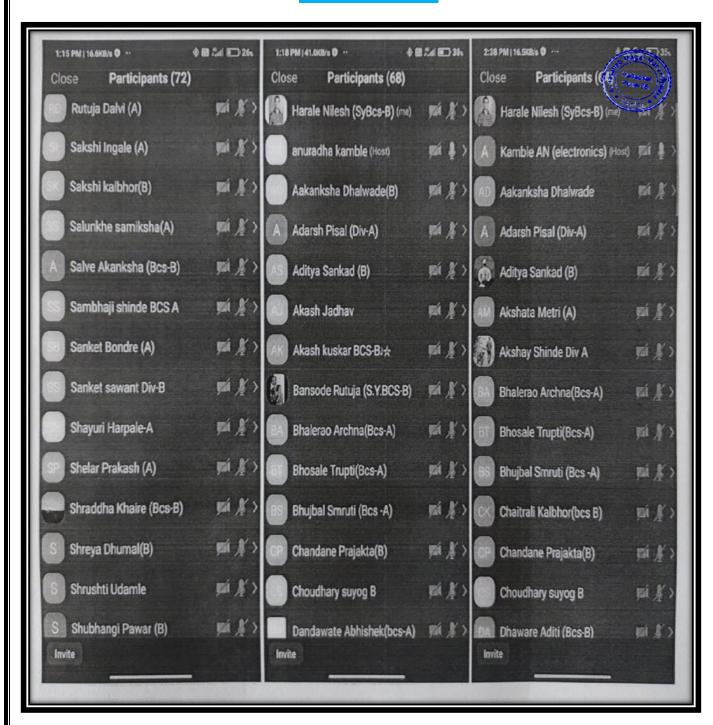

#### Online Attendance (100)

#### **Online Attendance (100)**

#### Attendance (100)

## Attendance (100)