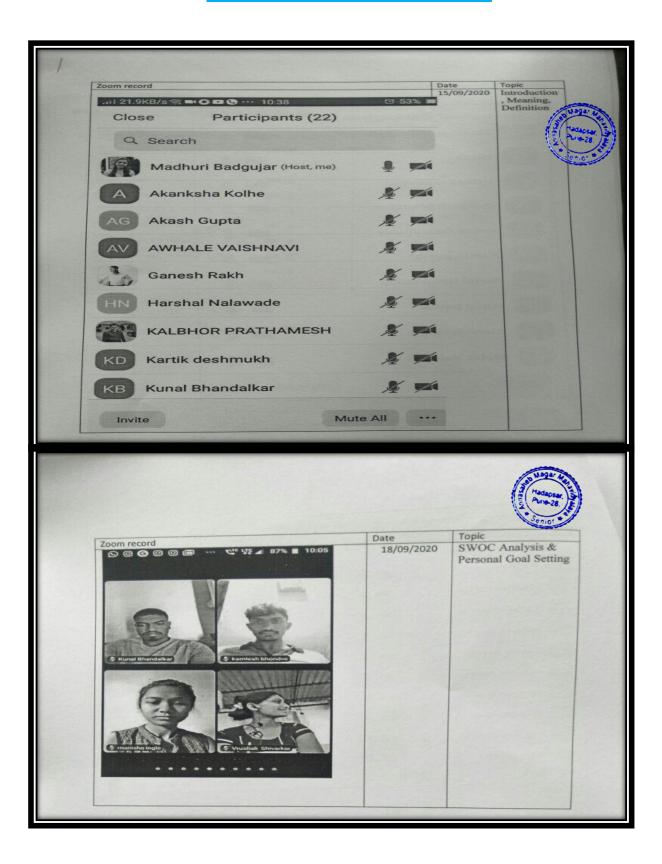

### **Personality Development**

#### P.D.E.A'S

Annasaheb Magar Mahavidyalaya Hadapsar, Pune-411028

# Online Certificate course on Personality Development Student Participated in the Program

| Sr. No | Full Name                    | Enrollment No |  |
|--------|------------------------------|---------------|--|
| 1      | GIRME ADITYA RAMDAS          | 2019202655    |  |
| 2      | BHADALE VAISHNAVI PANDURANG  | 2019202657    |  |
| 3      | JADHAV PRAJVAL BAJARANG      | 2019202660    |  |
| 4      | GHAVATE VAIBHAVI SUNIL       | 2019202680    |  |
| 5      | KOLHE AKANKSHA SUBHASH       | 2019202683    |  |
| 6      | VAKLE SHRINATH JALINDAR      | 2019202686    |  |
| 7      | SHIVARKAR VRUSHALI RAGHUNATH | 2019202688    |  |
| 8      | PANCHAL VAISHNAVI DATTATRAY  | 2019202691    |  |
| 9      | TEMKAR SAMIKSHA MANOHAR      | 2019202695    |  |
| 10     | KUDALE SHANKAR DNYANDEV      | 2019202747    |  |
| 11     | MANE VAISHNAVI DNYANESHWAR   | 2019202755    |  |
| 12     | PAWAR SIDDHESH DEEPAK        | 2019203203    |  |
| 13     | INGLE MANISHA CHANDRAKIRAN   | 2019203216    |  |
| 14     | MODAK SAHIL BABASAHEB        | 2019203222    |  |
| 15     | GARUD AJINKYA SANJAY         | 2019203227    |  |
| 16     | PAWAR KSHITIJ ROHIDAS        | 2019203239    |  |
| 17     | BHANDALKAR KUNAL MALHARI     | 2019203242    |  |
| 18     | PANDHARE ANIKET NAGNATH      | 2019203273    |  |
| 19     | CHOBE PAYAL BHIMRAO          | 2019203276    |  |
| 20     | GAIKWAD HRITIKA UDAY         | 2019203282    |  |
| 21     | GIDDE SRUSHTI PRABHAKAR      | 2019203284    |  |
| 22     | TURKUNDE PRATHAMESH NANDRAJ  | 2019203290    |  |
| 23     | KHEDEKAR RAJAT DASHRATH      | 2019203296    |  |
| 24     | SAYYAD RAJ INNUS             | 2019203444    |  |
| 25     | GUTAL VISHAL SANTOSH         | 2019203462    |  |
| 26     | POTE RAHUL SANDEEP           | 2019203481    |  |
| 27     | GHULE SWARAJ SOMNATH         | 2019203540    |  |
| 28     | WAIKAR VAIBHAV SANJAY        | 2019203544    |  |
| 29     | GHULE ROHAN DATTATRAY        | 2019203721    |  |
| 30     | LAVHE RUTURAJ NAVNATH        | 2019203724    |  |
| 31     | DESHMUKH KARTIK VILAS        | 2019203729    |  |
| 32     | BHANDARI RAJ SURESH          | 2019203812    |  |
| 33     | PIMPLE RUSHIKESH BABANRAO    | 2019203826    |  |
| 34     | RAKH GANESH MADHAV           | 2019203857    |  |
| 35     | GUTTHE SAPNA BAHADURRAO      | 2019203881    |  |
| 36     | DUBEY HRITIK AJAY            | 2019203916    |  |
| 37     | SHELAR VAIBHAV MACHINDRA     | 2019203917    |  |
| 38     | KAKADE OMKAR SAMBHAJI        | 2019203920    |  |
| 39     | SOLANKI VIDYA JASAWANT       | 2019203920    |  |
| 40     | AWHALE VAISHNAVI LAXMAN      |               |  |
| 41     | BHONDAVE KAMLESH MACHINDRA   | 2019203923    |  |