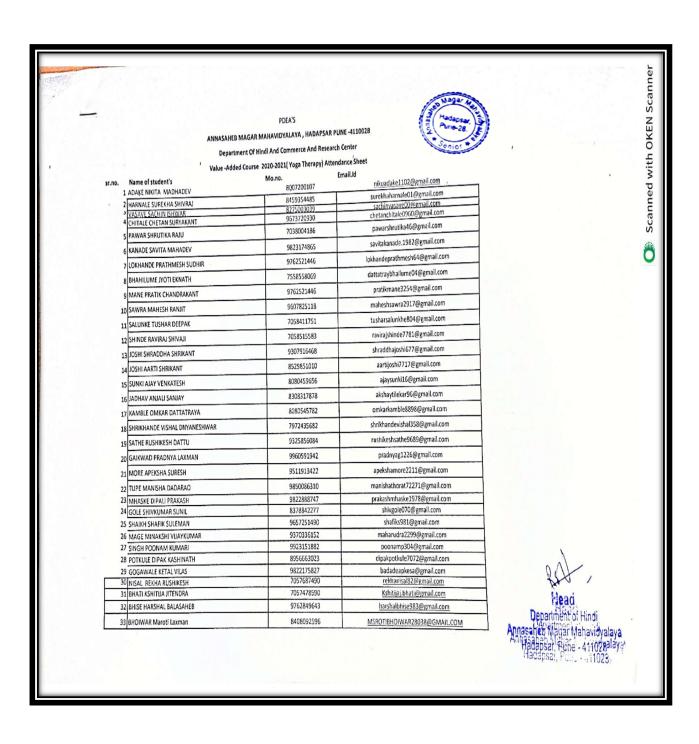

|
| Ober                                                                                                                                              | linater मराठी। ति.D.D. प्रमुख क्षिणासाहेब मगर गहाविद्यालर                                                                                                                                                                                                                                                                                                                                                                                           |

#### Attendance (90)

# Marathi language Orthography and writing skill development



















| Dayanand Balaji Dinde Deepak arjun sawant Desai Pranali Rajesh Desai Vaibhav Raju Deshmukh Laxmikant Champatrao Deshmukh Vinay sudhir Devkar Sanchita Deepak Dharerao Priyanka Vishnu | 9579408263<br>7920971187<br>9503484160<br>7276765184 | 7020971187 | dayananddinde76@gmail.com deepaksawant7020@ gmail.com |
|---------------------------------------------------------------------------------------------------------------------------------------------------------------------------------------|------------------------------------------------------|------------|-------------------------------------------------------|
| Desai Pranali Rajesh Desai Vaibhav Raju Deshmukh Laxmikant Champatrao Deshmukh Vinay sudhir Devkar Sanchita Deepak