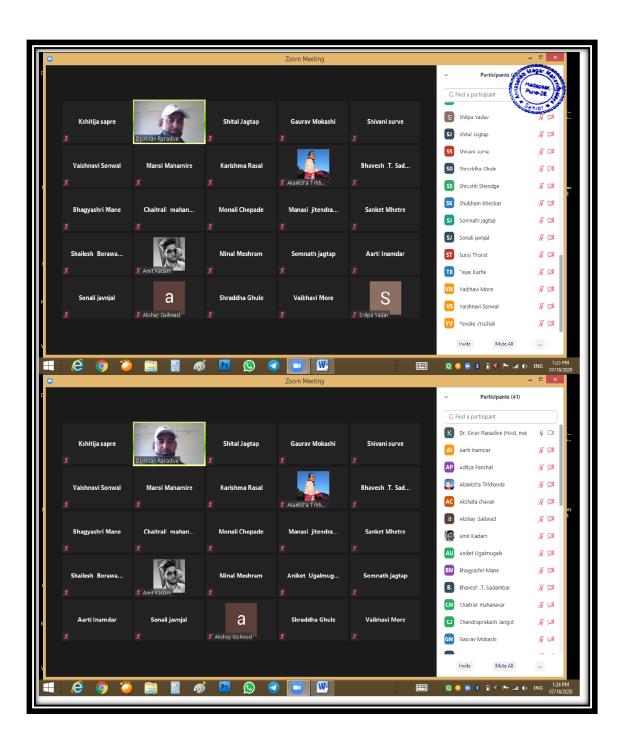

### **List of Students (170)**

#### **Mushroom Cultivation**

#### P.D.E.A.'s

Annasaheb Magar Mahavidyalaya, Hadapsar, Pune-411028

Department of Botany

Certificate Course in Mushroom Cultivation (2020-21)