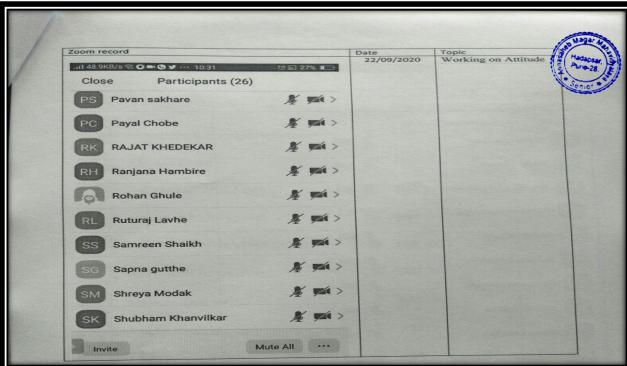

### **Personality Development**

#### P.D.E.A'S

Annasaheb Magar Mahavidyalaya Hadapsar, Pune-411028

# Online Certificate course on Personality Development Student Participated in the Program

| Sr. No | Full Name                    | Enrollment No |  |
|--------|------------------------------|---------------|--|
| 1      | GIRME ADITYA RAMDAS          | 2019202655    |  |
| 2      | BHADALE VAISHNAVI PANDURANG  | 2019202657    |  |
| 3      | JADHAV PRAJVAL BAJARANG      | 2019202660    |  |
| 4      | GHAVATE VAIBHAVI SUNIL       | 2019202680    |  |
| 5      | KOLHE AKANKSHA SUBHASH       | 2019202683    |  |
| 6      | VAKLE SHRINATH JALINDAR      | 2019202686    |  |
| 7      | SHIVARKAR VRUSHALI RAGHUNATH | 2019202688    |  |
| 8      | PANCHAL VAISHNAVI DATTATRAY  | 2019202691    |  |
| 9      | TEMKAR SAMIKSHA MANOHAR      | 2019202695    |  |
| 10     | KUDALE SHANKAR DNYANDEV      | 2019202747    |  |
| 11     | MANE VAISHNAVI DNYANESHWAR   | 2019202755    |  |
| 12     | PAWAR SIDDHESH DEEPAK        | 2019203203    |  |
| 13     | INGLE MANISHA CHANDRAKIRAN   | 2019203216    |  |
| 14     | MODAK SAHIL BABASAHEB        | 2019203222    |  |
| 15     | GARUD AJINKYA SANJAY         | 2019203227    |  |
| 16     | PAWAR KSHITIJ ROHIDAS        | 2019203239    |  |
| 17     | BHANDALKAR KUNAL MALHARI     | 2019203242    |  |
| 18     | PANDHARE ANIKET NAGNATH      | 2019203273    |  |
| 19     | CHOBE PAYAL BHIMRAO          | 2019203276    |  |
| 20     | GAIKWAD HRITIKA UDAY         | 2019203282    |  |
| 21     | GIDDE SRUSHTI PRABHAKAR      | 2019203284    |  |
| 22     | TURKUNDE PRATHAMESH NANDRAJ  | 2019203290    |  |
| 23     | KHEDEKAR RAJAT DASHRATH      | 2019203296    |  |
| 24     | SAYYAD RAJ INNUS             | 2019203444    |  |
| 25     | GUTAL VISHAL SANTOSH         | 2019203462    |  |
| 26     | POTE RAHUL SANDEEP           | 2019203481    |  |
| 27     | GHULE SWARAJ SOMNATH         | 2019203540    |  |
| 28     | WAIKAR VAIBHAV SANJAY        | 2019203544    |  |
| 29     | GHULE ROHAN DATTATRAY        | 2019203721    |  |
| 30     | LAVHE RUTURAJ NAVNATH        | 2019203724    |  |
| 31     | DESHMUKH KARTIK VILAS        | 2019203729    |  |
| 32     | BHANDARI RAJ SURESH          | 2019203812    |  |
| 33     | PIMPLE RUSHIKESH BABANRAO    | 2019203826    |  |
| 34     | RAKH GANESH MADHAV           | 2019203857    |  |
| 35     | GUTTHE SAPNA BAHADURRAO      | 2019203881    |  |
| 36     | DUBEY HRITIK AJAY            | 2019203916    |  |
| 37     | SHELAR VAIBHAV MACHINDRA     | 2019203917    |  |
| 38     | KAKADE OMKAR SAMBHAJI        | 2019203920    |  |
| 39     | SOLANKI VIDYA JASAWANT       | 2019203920    |  |
| 40     | AWHALE VAISHNAVI LAXMAN      |               |  |
| 41     | BHONDAVE KAMLESH MACHINDRA   | 2019203923    |  |