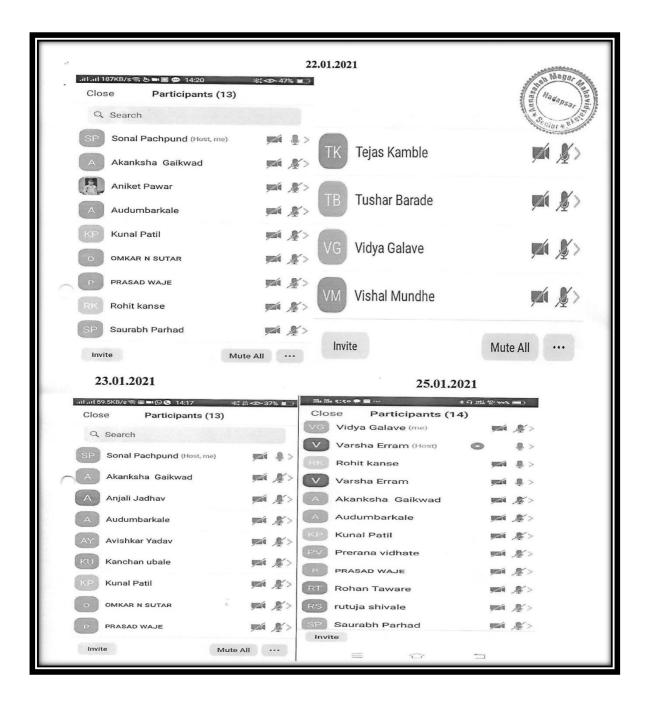

1.    |
| 129 | 20202114193 | KUNJIR SURAJ RAJARAM   | Male   | T.Y.B.Sc. |       |
| 130 | 2019202835  | MANE SUNDAR KAMALAKAR  | Female | T.Y.B.Sc. |       |
| 131 | 20202112608 | MORE VIRAJ VIKRAM      | Male   | T.Y.B.Sc. |       |
| 132 | 2019201861  | PATIL SHARYU SUBHASH   | Female | T.Y.B.Sc. |       |
| 133 | 2019201549  | RAUT JAYMAHADEV GOVIND | Male   | T.Y.B.Sc. |       |
| 134 | 2019201884  | SHITOLE ROHIT DNYANDEV | Male   | T.Y.B.Sc. |       |
| 135 | 2019201702  | WAGHULE SUPRIYA SANJAY | Female | T.Y.B.Sc. |       |

Department of Physics Annasaheb Magar College Hadapsar, Pune-28.

Head,
Department of Mathematics.
Annasaheb Magar Mahavidyalaya,
Annasaheb Magar Mahavidyalaya
Hadapsar, Puna-28

PRINCIPAL Annasaheb Magar Mahavidyalaya Hadapsar, Pune - 411 028





















### **List of students (50)**

### **Laboratory and Industrial Safety**

#### PDEA's

# Annasaheb Magar College, Hadapsar, Pune-28 Add-on course in Laboratory & Industrial safety



#### Students List

|        |                                | T 4 No      | Email-ID                         |
|--------|--------------------------------|-------------|----------------------------------|
| Sr.No. | Name of the Student            | Contact No. | sawantakshay85@gmail.com         |
| 1.     | Akshay Annasaheb Sawant        | 9326927575  |                                  |
| 2.     | Bagade Komal Suresh            | 8308251858  | komalsureshbagade0@gmail.com     |
| 3.     | Bhanage Pratiksha Balasaheb    | 8605320752  | pratikshabhanage23@gmail.com     |
| 4.     | Bhandari Nikhil Dattatr