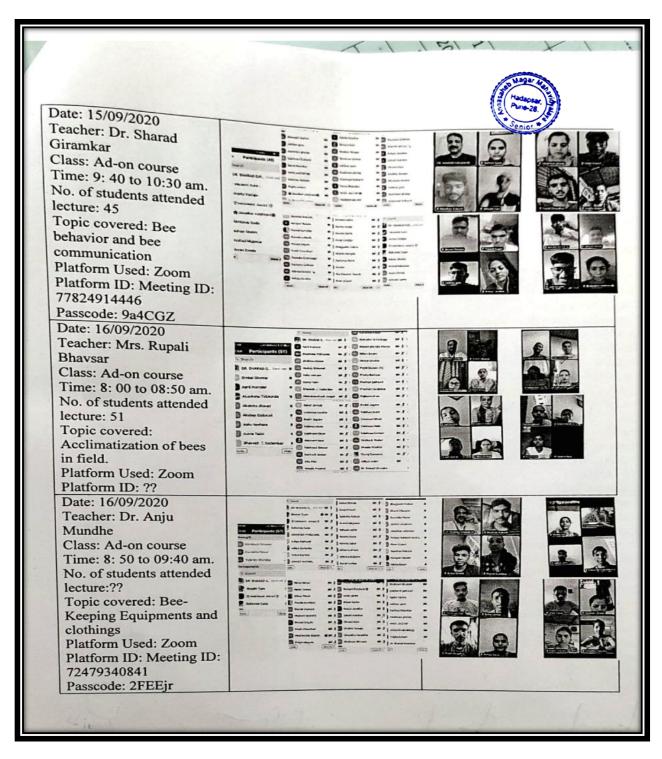

|               |            | 3 F.Y. B.Sc.  |  |  |
| 39     | KSHIRSAGAR PRIYANKA RAJENDRA                                         | 20202113366   |            |               |  |  |
| 40     | KSHIRSAGAR RASIK RAGHUVIR                                            | 20202112812   | 86007262   | 4 F.Y. B.Sc.  |  |  |
| 41     | KULKARNI ATHARVA ANANAD                                              | 20202112037   | 800072626  | 2 F.Y. B.Sc.  |  |  |
| - 42   | KUMBHAR PRANALI BALKRISHNA                                           | 20202113347   |            | F.Y. B.Sc.    |  |  |
| 43     | KUNJIR ASMITA MHASKU                                                 | 20202112970   | 902170929  | 00 F.Y. B.Sc. |  |  |

#### **List of students (61)**





















## **List of students (44)**

## Importance of sterilization and staining techniques

List of F.Y.B.Sc. students participated in the course:

|   |      | aga    | 1 |   |
|---|------|--------|---|---|
| 1 | SO H | adaps  | N | L |
| 1 |      | line_2 |   |   |
|   | 250  | niot   |   |   |
|   |      |        |   |   |

| Sr.No.     | Name of the student         | Enrollment No. |
|------------|-----------------------------|----------------|
| 1.         | Bansode Utkarsha Nitin      | 2020211200     |
| 2.         | Chavan Kshitija Ganesh      | 2020211334     |
| 3.         | Choudhari Pratik Sudhir     | 20202112902    |
| 4.         | Dagade Pritam Prashant      | 20202113176    |
|            | Dagale Prasad Navnath       | 20202112461    |
| 5.         |