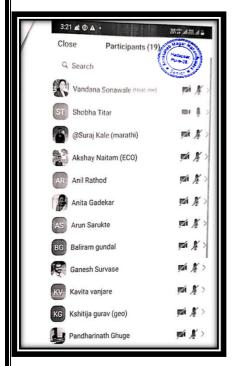

|
| Ober                                                                                                                                              | linater मराठी। ति.D.D. प्रमुख क्षिणासाहेब मगर गहाविद्यालर                                                                                                                                                                                                                                                                                                                                                                                           |

#### Attendance (90)

# Marathi language Orthography and writing skill development



















| Dayanand Balaji Dinde Deepak arjun sawant Desai Pranali Rajesh Desai Vaibhav Raju Deshmukh Laxmikant Champatrao Deshmukh Vinay sudhir Devkar Sanchita Deepak Dharerao Priyanka Vishnu | 9579408263<br>7920971187<br>9503484160<br>7276765184 | 7020971187 | dayananddinde76@gmail.com deepaksawant7020@ gmail.com |
|---------------------------------------------------------------------------------------------------------------------------------------------------------------------------------------|------------------------------------------------------|------------|-------------------------------------------------------|
| Desai Pranali Rajesh Desai Vaibhav Raju Deshmukh Laxmikant Champatrao Deshmukh Vinay sudhir Devkar Sanchita Deepak