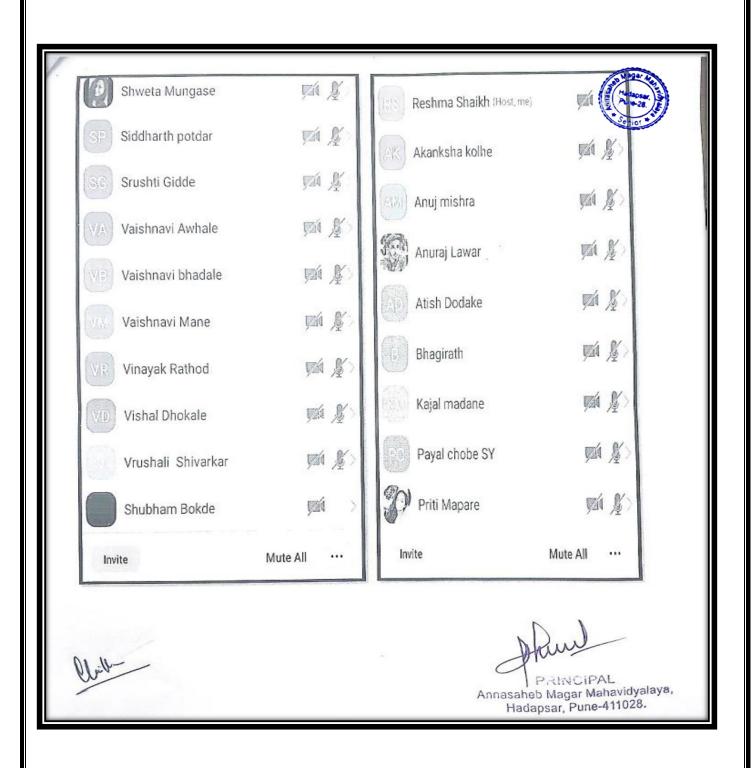

64  | SHAIKH SAMREEN ASIF          |  |
| 65  | SHELAR VAIBHAV MACHINDRA     |  |
| 66  | SHEWALE SWARAJ SANDIP        |  |
| 67  | SHIVARKAR VRUSHALI RAGHUNATH |  |
| 68  | SOLANKI VIDYA JASWANT        |  |
| 69  | TAKLE VIKRANT VIJAY          |  |
| 70  | TEMKAR SAMIKSHA MANOHAR      |  |
| 71  | TURKUNDE PRATHAMESH NANDRAJ  |  |
| 72  | VAKALE SHRINATH JALINDAR     |  |
| 73  | VALECHA MOHIT DAYAL          |  |
| 74  | WAIKAR VAIBHAV SANJAY        |  |

Glubotte Chardinator:

Hail

Annadaheb Magar Mahavidyalaya, Hadapsar, Pune-411028.

### **Online Attendance (74)**

#### Mass Communication, Advertising and Marketing



### **Online Attendance (74)**

### Mass Communication, Advertising and Marketing



### **Online Attendance (74)**

### Mass Communication, Advertising and Marketing





#### **Certificate course on Direct Tax-TDS & TCS**

#### PDEA's ANNASHEB MAGAR MAHAVIDYALAYA **HADAPSAR, PUNE 28**

Department of Commerce & Research Centre 2020-21

Online Certificate Course on 'Direct Tax- TDS & TCS' 01/03/2021 to 11/03/2021



8 PAWAR YUVRAJ BALKRUSHNA 9 SHAIKH SOHAIL RAFIK 10 PAWAR RASIKA RAMESH 11 BASHIRE JYOTI GOPICHAND

13 VETAL PRATHMESH RAJENDRA 14 KUSHWAHA SANJEEV RAMKUMAR

7 BHISE HARSHAL BALASAHEB

15 PAWAR SURAJ SIDDHARAM 16 UNDRE SUDARSHAN SANJAY

12 GHULE NIKHIL BALASAHEB

17 KUWAR JAGDISH RAJA 18 GONTE SANTOSH DATTU

19 GHODAKE SANDIP SUDHAKAR 20 JADHAV GOURI NARAYAN

21 PAWAR DIVYA VISHNU

22 PRABHUNE SNEHA RAJENDRA 23 SHERKHANE PRADIP JAMUWANT

24 KUNJIR PRADNYA BALASO

25 SHINDE YASHRAJ DEEPAK

26 LANDAGE PRIYANKA SANJAY 27 VITUKADE RUSHIKESH SHIVAJ