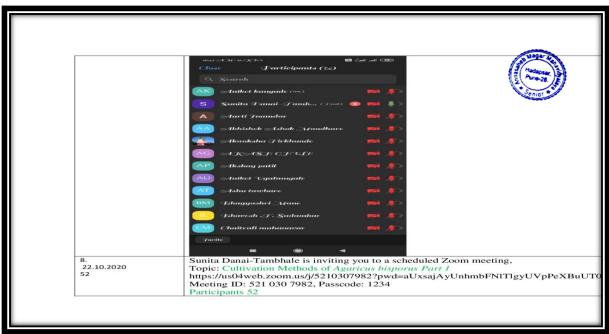

#### Online Attendance (100)

#### **Online Attendance (100)**

#### Attendance (100)

## Attendance (100)