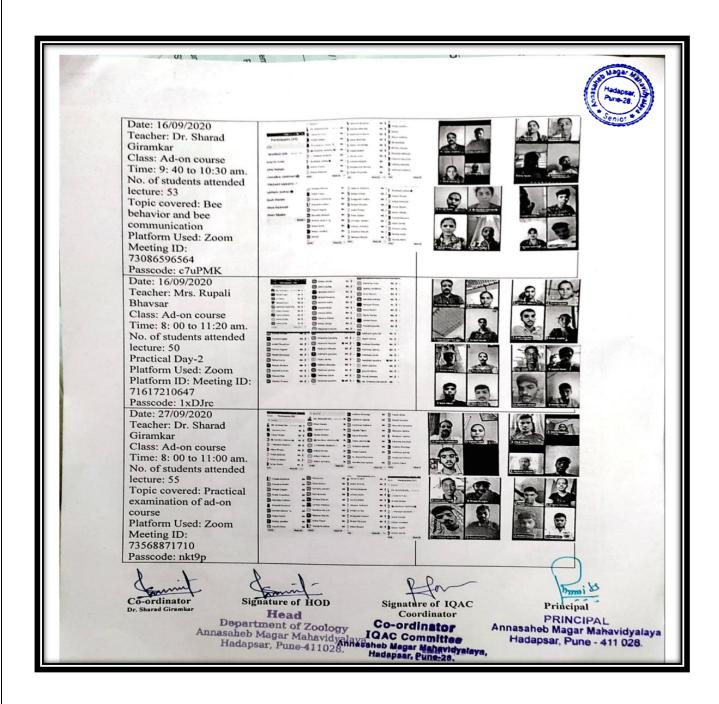

|               |            | 3 F.Y. B.Sc.  |  |  |
| 39     | KSHIRSAGAR PRIYANKA RAJENDRA                                         | 20202113366   |            |               |  |  |
| 40     | KSHIRSAGAR RASIK RAGHUVIR                                            | 20202112812   | 86007262   | 4 F.Y. B.Sc.  |  |  |
| 41     | KULKARNI ATHARVA ANANAD                                              | 20202112037   | 800072626  | 2 F.Y. B.Sc.  |  |  |
| - 42   | KUMBHAR PRANALI BALKRISHNA                                           | 20202113347   |            | F.Y. B.Sc.    |  |  |
| 43     | KUNJIR ASMITA MHASKU                                                 | 20202112970   | 902170929  | 00 F.Y. B.Sc. |  |  |

#### **List of students (61)**





















## **List of students (44)**

## Importance of sterilization and staining techniques

List of F.Y.B.Sc. students participated in the course:

|   |      | aga    | 1 |   |
|---|------|--------|---|---|
| 1 | SO H | adaps  | N | L |
| 1 |      | line_2 |   |   |
|   | 250  | niot   |   |   |
|   |      |        |   |   |

| Sr.No.     | Name of the student         | Enrollment No. |
|------------|-----------------------------|----------------|
| 1.         | Bansode Utkarsha Nitin      | 2020211200     |
| 2.         | Chavan Kshitija Ganesh      | 2020211334     |
| 3.         | Choudhari Pratik Sudhir     | 20202112902    |
| 4.         | Dagade Pritam Prashant      | 20202113176    |
|            | Dagale Prasad Navnath       | 20202112461    |
| 5.         |