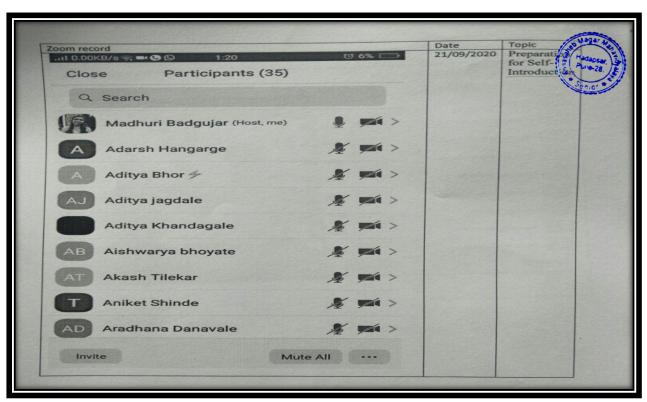

### **Personality Development**

#### P.D.E.A'S

Annasaheb Magar Mahavidyalaya Hadapsar, Pune-411028

# Online Certificate course on Personality Development Student Participated in the Program

| Sr. No | Full Name                    | Enrollment No |  |
|--------|------------------------------|---------------|--|
| 1      | GIRME ADITYA RAMDAS          | 2019202655    |  |
| 2      | BHADALE VAISHNAVI PANDURANG  | 2019202657    |  |
| 3      | JADHAV PRAJVAL BAJARANG      | 2019202660    |  |
| 4      | GHAVATE VAIBHAVI SUNIL       | 2019202680    |  |
| 5      | KOLHE AKANKSHA SUBHASH       | 2019202683    |  |
| 6      | VAKLE SHRINATH JALINDAR      | 2019202686    |  |
| 7      | SHIVARKAR VRUSHALI RAGHUNATH | 2019202688    |  |
| 8      | PANCHAL VAISHNAVI DATTATRAY  | 2019202691    |  |
| 9      | TEMKAR SAMIKSHA MANOHAR      | 2019202695    |  |
| 10     | KUDALE SHANKAR DNYANDEV      | 2019202747    |  |
| 11     | MANE VAISHNAVI DNYANESHWAR   | 2019202755    |  |
| 12     | PAWAR SIDDHESH DEEPAK        | 2019203203    |  |
| 13     | INGLE MANISHA CHANDRAKIRAN   | 2019203216    |  |
| 14     | MODAK SAHIL BABASAHEB        | 2019203222    |  |
| 15     | GARUD AJINKYA SANJAY         | 2019203227    |  |
| 16     | PAWAR KSHITIJ ROHIDAS        | 2019203239    |  |
| 17     | BHANDALKAR KUNAL MALHARI     | 2019203242    |  |
| 18     | PANDHARE ANIKET NAGNATH      | 2019203273    |  |
| 19     | CHOBE PAYAL BHIMRAO          | 2019203276    |  |
| 20     | GAIKWAD HRITIKA UDAY         | 2019203282    |  |
| 21     | GIDDE SRUSHTI PRABHAKAR      | 2019203284    |  |
| 22     | TURKUNDE PRATHAMESH NANDRAJ  | 2019203290    |  |
| 23     | KHEDEKAR RAJAT DASHRATH      | 2019203296    |  |
| 24     | SAYYAD RAJ INNUS             | 2019203444    |  |
| 25     | GUTAL VISHAL SANTOSH         | 2019203462    |  |
| 26     | POTE RAHUL SANDEEP           | 2019203481    |  |
| 27     | GHULE SWARAJ SOMNATH         | 2019203540    |  |
| 28     | WAIKAR VAIBHAV SANJAY        | 2019203544    |  |
| 29     | GHULE ROHAN DATTATRAY        | 2019203721    |  |
| 30     | LAVHE RUTURAJ NAVNATH        | 2019203724    |  |
| 31     | DESHMUKH KARTIK VILAS        | 2019203729    |  |
| 32     | BHANDARI RAJ SURESH          | 2019203812    |  |
| 33     | PIMPLE RUSHIKESH BABANRAO    | 2019203826    |  |
| 34     | RAKH GANESH MADHAV           | 2019203857    |  |
| 35     | GUTTHE SAPNA BAHADURRAO      | 2019203881    |  |
| 36     | DUBEY HRITIK AJAY            | 2019203916    |  |
| 37     | SHELAR VAIBHAV MACHINDRA     | 2019203917    |  |
| 38     | KAKADE OMKAR SAMBHAJI        | 2019203920    |  |
| 39     | SOLANKI VIDYA JASAWANT       | 2019203920    |  |
| 40     | AWHALE VAISHNAVI LAXMAN      |               |  |
| 41     | BHONDAVE KAMLESH MACHINDRA   | 2019203923    |  |