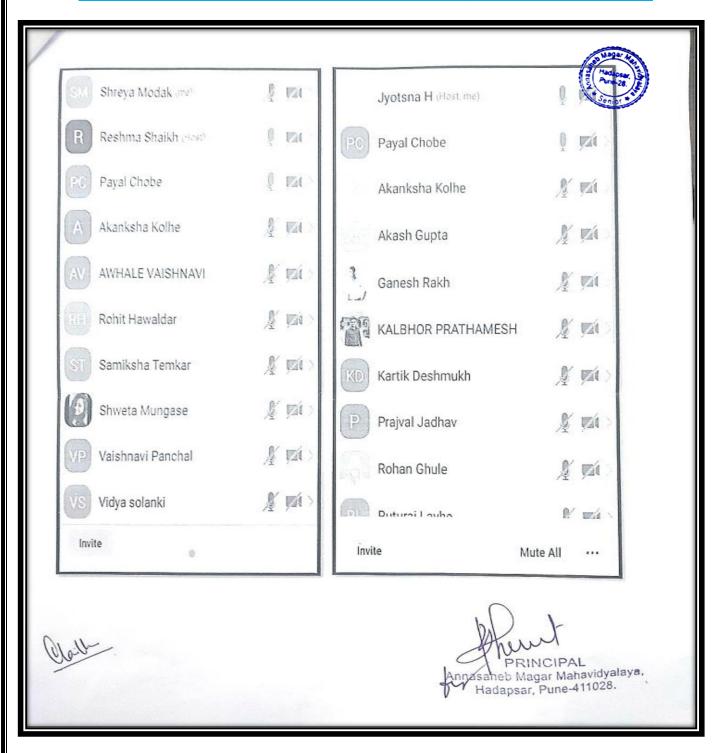

| 60  | RAKH GANESH MADHAV           |  |
| 61  | SAKHARE PAVAN ASARAM         |  |
| 62  | SARWADE RUSHIKESH GORAKHNATH |  |
| 63  | SAYYAD RAJ INNUS             |  |
| 64  | SHAIKH SAMREEN ASIF          |  |
| 65  | SHELAR VAIBHAV MACHINDRA     |  |
| 66  | SHEWALE SWARAJ SANDIP        |  |
| 67  | SHIVARKAR VRUSHALI RAGHUNATH |  |
| 68  | SOLANKI VIDYA JASWANT        |  |
| 69  | TAKLE VIKRANT VIJAY          |  |
| 70  | TEMKAR SAMIKSHA MANOHAR      |  |
| 71  | TURKUNDE PRATHAMESH NANDRAJ  |  |
| 72  | VAKALE SHRINATH JALINDAR     |  |
| 73  | VALECHA MOHIT DAYAL          |  |
| 74  | WAIKAR VAIBHAV SANJAY        |  |

Glubotte Chardinator:

Hail

Annadaheb Magar Mahavidyalaya, Hadapsar, Pune-411028.

### **Online Attendance (74)**

#### Mass Communication, Advertising and Marketing



### **Online Attendance (74)**

### Mass Communication, Advertising and Marketing



### **Online Attendance (74)**

### Mass Communication, Advertising and Marketing





#### **Certificate course on Direct Tax-TDS & TCS**

#### PDEA's ANNASHEB MAGAR MAHAVIDYALAYA **HADAPSAR, PUNE 28**

Department of Commerce & Research Centre 2020-21

Online Certificate Course on 'Direct Tax- TDS & TCS' 01/03/2021 to 11/03/2021



8 PAWAR YUVRAJ BALKRUSHNA 9 SHAIKH SOHAIL RAFIK 10 PAWAR RASIKA RAMESH 11 BASHIRE JYOTI GOPICHAND

13 VETAL PRATHMESH RAJENDRA 14 KUSHWAHA SANJEEV RAMKUMAR

7 BHISE HARSHAL BALASAHEB

15 PAWAR SURAJ SIDDHARAM 16 UNDRE SUDARSHAN SANJAY

12 GHULE NIKHIL BALASAHEB

17 KUWAR JAGDISH RAJA 18 GONTE SANTOSH DATTU

19 GHODAKE SANDIP SUDHAKAR 20 JADHAV GOURI NARAYAN

21 PAWAR DIVYA VI