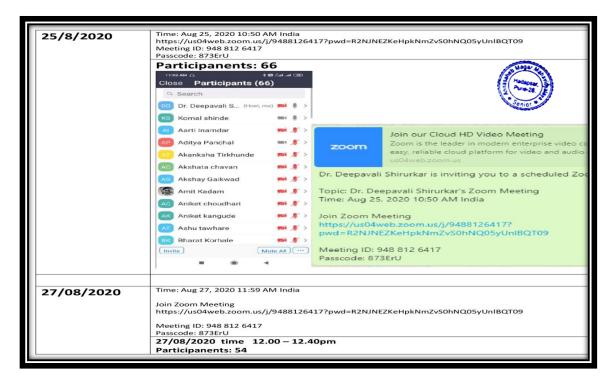

### **List of Students (170)**

#### **Mushroom Cultivation**

#### P.D.E.A.'s

Annasaheb Magar Mahavidyalaya, Hadapsar, Pune-411028

Department of Botany

Certificate Course in Mushroom Cultivation (2020-21)