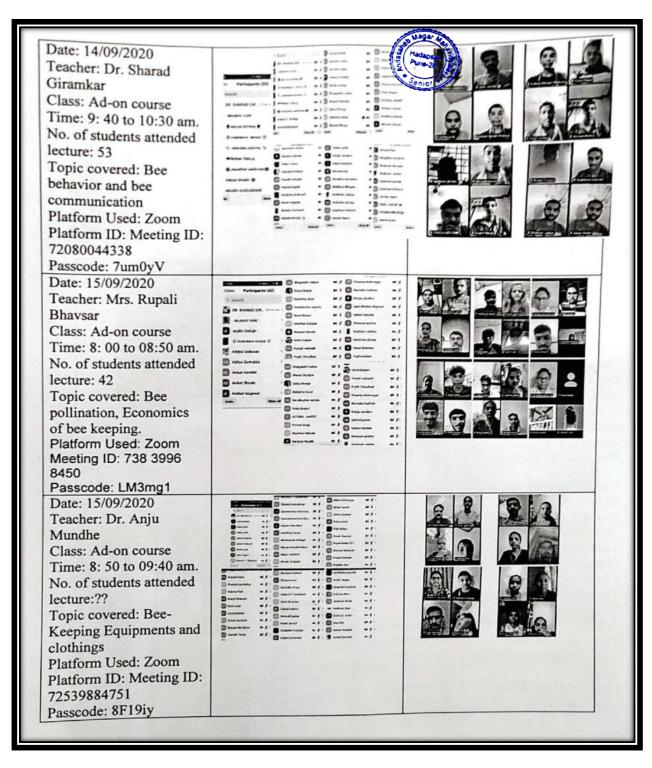

|               |            | 3 F.Y. B.Sc.  |  |  |
| 39     | KSHIRSAGAR PRIYANKA RAJENDRA                                         | 20202113366   |            |               |  |  |
| 40     | KSHIRSAGAR RASIK RAGHUVIR                                            | 20202112812   | 86007262   | 4 F.Y. B.Sc.  |  |  |
| 41     | KULKARNI ATHARVA ANANAD                                              | 20202112037   | 800072626  | 2 F.Y. B.Sc.  |  |  |
| - 42   | KUMBHAR PRANALI BALKRISHNA                                           | 20202113347   |            | F.Y. B.Sc.    |  |  |
| 43     | KUNJIR ASMITA MHASKU                                                 | 20202112970   | 902170929  | 00 F.Y. B.Sc. |  |  |

#### **List of students (61)**





















## **List of students (44)**

## Importance of sterilization and staining techniques

List of F.Y.B.Sc. students participated in the course:

|   |      | aga    | 1 |   |
|---|------|--------|---|---|
| 1 | SO H | adaps  | N | L |
| 1 |      | line_2 |   |   |
|   | 250  | niot   |   |   |
|   |      |        |   |   |

| Sr.No.     | Name of the student         | Enrollment No. |
|------------|-----------------------------|----------------|
| 1.         | Bansode Utkarsha Nitin      | 2020211200     |
| 2.         | Chavan Kshitija Ganesh      | 2020211334     |
| 3.         | Choudhari Pratik Sudhir     | 20202112902    |
| 4.         | Dagade Pritam Prashant      | 20202113176    |
|            | Dagale Prasad Navnath       | 20202112461    |
| 5.         |