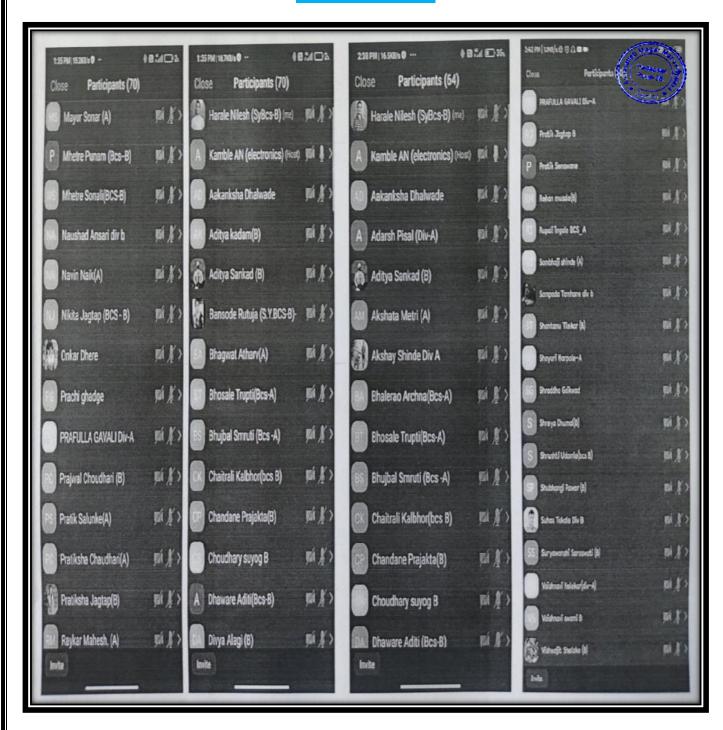

#### Online Attendance (100)

#### **Online Attendance (100)**

#### Attendance (100)

## Attendance (100)