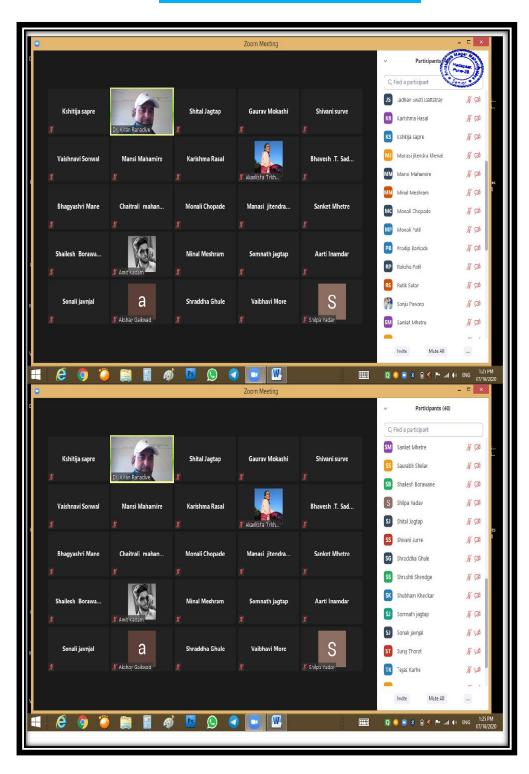

### **List of Students (170)**

#### **Mushroom Cultivation**

#### P.D.E.A.'s

Annasaheb Magar Mahavidyalaya, Hadapsar, Pune-411028

Department of Botany

Certificate Course in Mushroom Cultivation (2020-21)