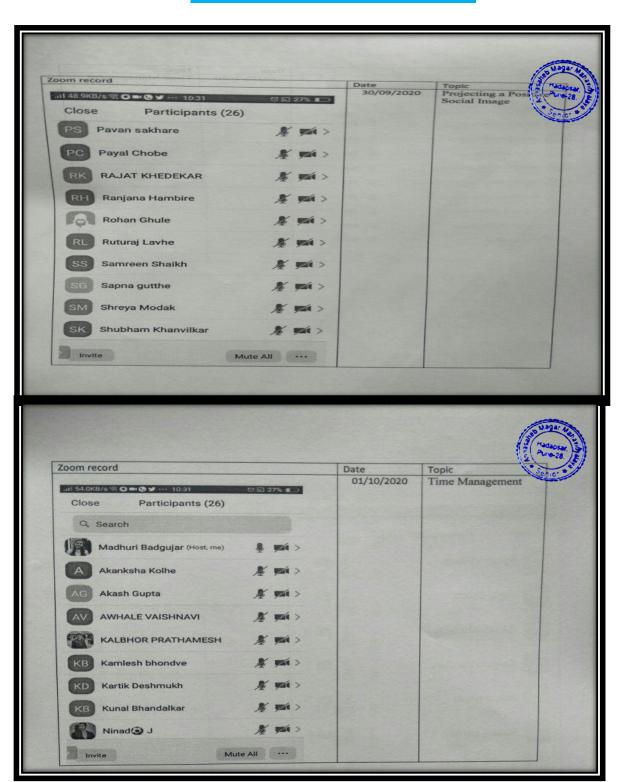

| 2019203721    |  |
| 30     | LAVHE RUTURAJ NAVNATH        | 2019203724    |  |
| 31     | DESHMUKH KARTIK VILAS        | 2019203729    |  |
| 32     | BHANDARI RAJ SURESH          | 2019203812    |  |
| 33     | PIMPLE RUSHIKESH BABANRAO    | 2019203826    |  |
| 34     | RAKH GANESH MADHAV           | 2019203857    |  |
| 35     | GUTTHE SAPNA BAHADURRAO      | 2019203881    |  |
| 36     | DUBEY HRITIK AJAY            | 2019203916    |  |
| 37     | SHELAR VAIBHAV MACHINDRA     | 2019203917    |  |
| 38     | KAKADE OMKAR SAMBHAJI        | 2019203920    |  |
| 39     | SOLANKI VIDYA JASAWANT       | 2019203920    |  |
| 40     | AWHALE VAISHNAVI LAXMAN      |               |  |
| 41     | BHONDAVE KAMLESH MACHINDRA   | 2019203923    |  |

## **List of students (68)**





















### **List of Students (170)**

#### **Mushroom Cultivation**

#### P.D.E.A.'s

Annasaheb Magar Mahavidyalaya, Hadapsar, Pune-411028

Department of Botany

Certificate Course in Mushroom Cultivation (2020-21)

#### List of students attended the course

| Sr.<br>No | Full Name                     | Gender |
|-----------|-------------------------------|--------|
| 1         | ASHTAGE MAHADEV MALLINATH     | Male   |
| 2         | BANE PRIYANKA JAYPRAKASH      | Female |
| 3         | BANE PRIYANKA JAYPRAKASH      | Female |
| 4         | BANSODE POONAM ASHOK          | Female |
| 5         | BARADE TUSHAR AJINATH         | Female |
| 6         | BARKADE PRADIP DASHARATH      | Female |
| 7         | BHAIRAT NIKITA RAJABHAU       | Male   |
| - 8       | BHANDARI SHRUTI HEMANT        | Ma