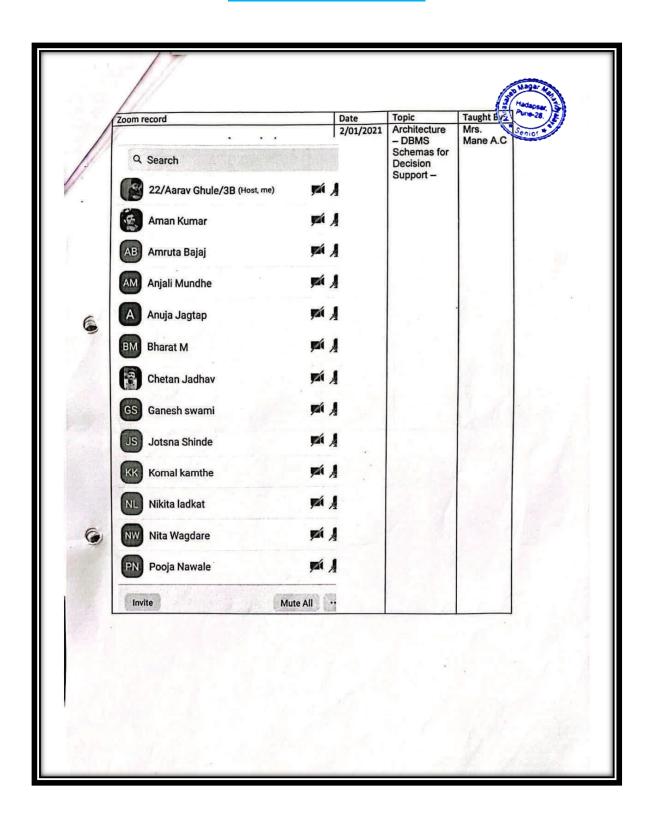

hav hanumant   |
| 210    | FYBBA(CA) | Sulakhe Suchet Somesh     |
| 211    | FYBBA(CA) | Sutar Pankaj Gorakh       |
| 212    | FYBBA(CA) | Sutar Vaibhav Ravindra    |
| 213    | FYBBA(CA) | Thorat pranali Dilip      |
| 214    | FYBBA(CA) | Thummalapalli Nehal       |
| 215    | FYBBA(CA) | Vhalgade pratiksha appaso |
| 216    | FYBBA(CA) | Wagaskar kajal bhaskar    |
| 217    | FYBBA(CA) | Waghmare Aarti Deepak     |
| 218    | FYBBA(CA) | Waghmode Omkar Sandip     |
| 219    | FYBBA(CA) | Yadav Pooja Gorakh        |
| 220    | FYBBA(CA) | Kothambire Kunal Shamuvel |
| 221    | FYBBA(CA) | More Omkar Tanaji         |
| 222    | FYBBA(CA) | Biswas Ankit Alok         |

Department of BBA (CA) Annasaheb Magar Mahavidyalaya Hadapsar, Pune-28

# **List of Attendance (222)** Data Warehouse



# List of Attendance (222) Data Warehouse



# List of Attendance (222) <u>Data Warehouse</u>



# List of Attendance (222) Data Warehouse





# **Certificate course on Latex**

P.D.E.A'S r, Pune 28 020-21 Science)

|        |        | Anasaheb Magar Mahavidyaaya, Hadpsai                                                   |  |  |  |  |
|--------|--------|----------------------------------------------------------------------------------------|--|--|--|--|
| 1      |        | Certificate Course Academic Year 20 Department of Mathematical Course Academic Year 20 |  |  |  |  |
| 201000 |        | Department of Mathematics (Cmputer S                                                   |  |  |  |  |
|        |        | Subject : Latex