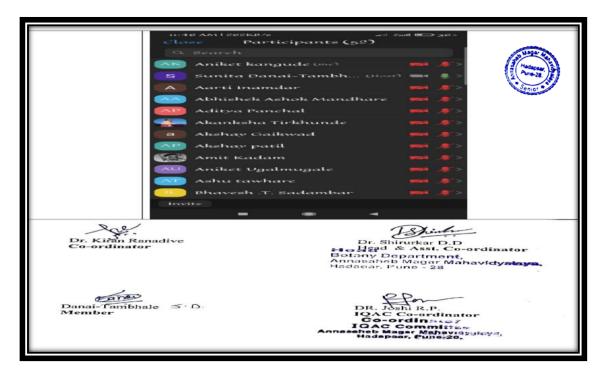

#### Online Attendance (100)

#### **Online Attendance (100)**

#### Attendance (100)

## Attendance (100)