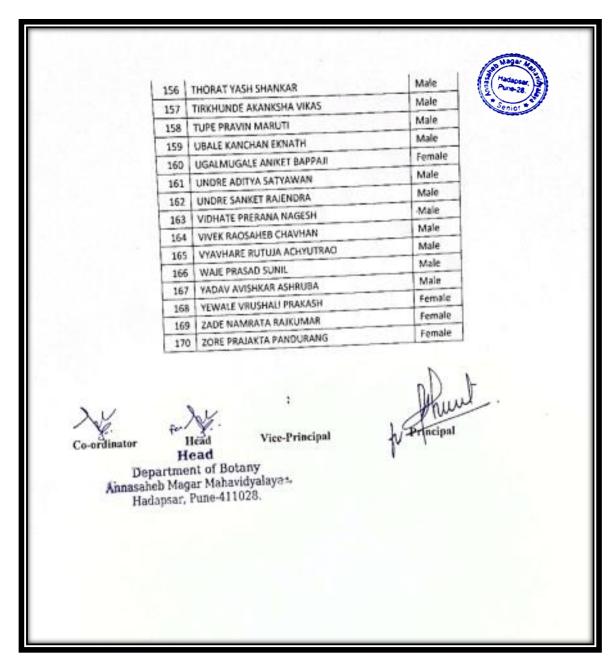

## **List of Students (170)**

### **Mushroom Cultivation**

| 33 | GAJDHANE ABHISHEK BHIMRAO       | Male   |
|----|---------------------------------|--------|
| 34 | GALAVE SUYASH GORAKHNATH        | Male   |
| 35 | GALAVE VIDYA VISHNU             | Male   |
| 36 | GARUD KARISHMA MACHINDRA        | Female |
| 37 | GATKUL PANKAJ R                 | Female |
| 38 | GAVDE GANESH RAJU               | Female |
| 39 | GAWANDE YUVRAJ JAGADISH         | Female |
| 40 | GAWARI PAYAL NIVRUTTI           | Male   |
| 41 | GHADAGE DEVENDRA SHRIHARI       | Male   |
| 42 | GHAVANE OMKAR d                 | Female |
| 43 | GHODE RAVINDRA MANGALA          | Female |
| 44 | GHOLAP GAURI SUBHASH            | Male   |
| 45 | GHULE AKASH AJAY                | Female |
| 46 | GHULE SHRADDHA BALASAHEB        | Male   |
| 47 | GHULE VAISHNAVI DEEPAK          | Male   |
| 48 | GILBILE PRANALI RAMESH          | Female |
| 49 | GUPTA AKASH SHYAMBABU           | Male   |
| 50 | HIPPARKAR ROHIT MALHARI         | Female |
| 51 | HOLAM KAVERI BALASAHEB          | Female |
| 52 | INAMDAR AARATI SANTOSH          | Female |
| 53 | JADHAV ANJALI BALAJI            | Male   |
| 54 | JADHAV KIRAN JOTIRAM            | Female |
| 55 | JADHAV SWATI DATTATRAY          | Male   |
| 56 | JAGDEV SUSHIL NAVANTH           | Female |
| 57 | JAGTAP SHITAL SHANTARAM         | Male   |
| 58 | JAGTAP SOMNATH ANIL             | Male   |
| 59 | JANGID CHANDRAPRAKASH GENARAM   | Male   |
| 60 | JAVNJAL SONALI MANOJ            | Female |
| 61 | JAWALKAR SAURAV SANTOSH         | Female |
| 62 | KADAM AMIT RAJU                 | Female |
| 63 | KAKADE SOURABH SHIVAII          | Male   |
| 64 | KALBHOR SHANTANU CHANDRASHEKHAR | Female |
| 65 | KALBHOR SOHAM VINAYAK           | Male   |
| 66 | KALE AUDUMBAR BAPU              | Male   |
| 67 | KALE LATIKESH VITTHAL           | Male   |
| 68 | KAMBLE RUTUJA SANTOSH           | Male   |
| 69 | KAMBLE SANTOSH VIKAS            | Female |
| 70 | KAMBLE SUDESHNA MANOJ           | Male   |
| 71 | KAMBLE TEJAS AVINASH            | Male   |
| 72 | KANASE ROHIT DIGAMBAR           | Male   |
| 73 | KAND SHUBHAM SANJAY             | Female |