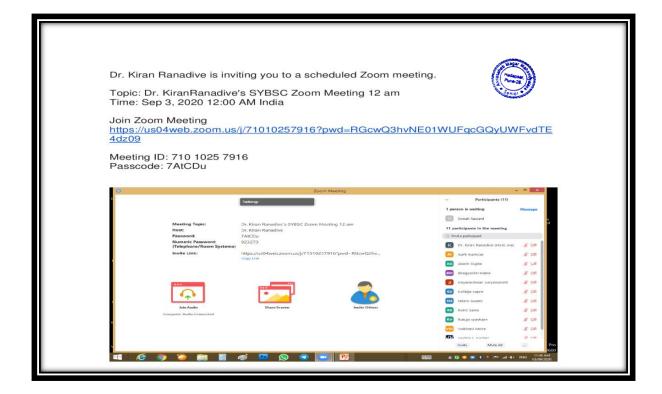

### **List of Students (170)**

#### **Mushroom Cultivation**

#### P.D.E.A.'s

Annasaheb Magar Mahavidyalaya, Hadapsar, Pune-411028

Department of Botany

Certificate Course in Mushroom Cultivation (2020-21)