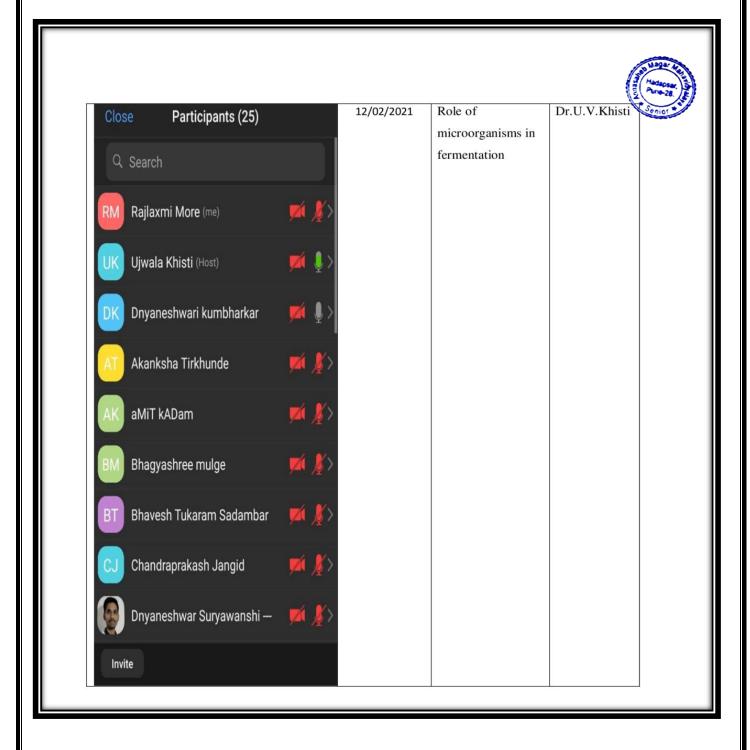

|           |
| AU Aditya Undre             | <b>M</b> 🎉>           |            |              |           |
| AG Akshay Gaikwad           | <b>™ ½</b> >          |            |              |           |
| AT Asma Tadvi               | <b>M \$</b> >         |            |              |           |
| BM Bhagyashree mulge        | <b>M K</b> >          |            |              |           |
| BT Bhavesh Tukaram Sadambar | <b>M ½</b> >          |            |              |           |
| CJ Chandraprakash Jangid    | <b>M ½</b> >          |            |              |           |
| Dnyaneshwar Survawanshi     | wi Ks                 |            |              |           |

#### Fermented Food and Beverages



## **Online Attendance (47)**

## Fermented Food and Beverages





# **List of students (17)**

# Website development using Wordpress

#### List of students for WordPress Certificate Course

| Sr.<br>No. | Name of Student             | E-mail