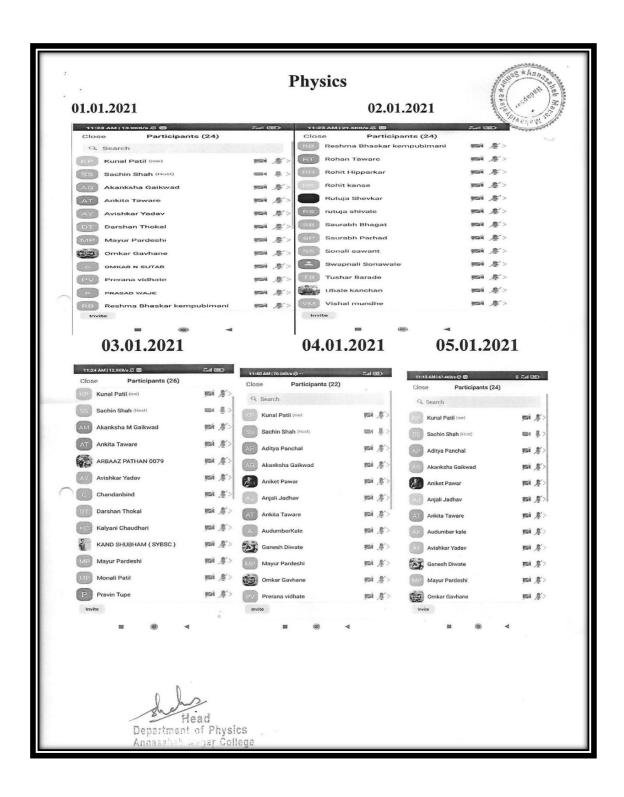

| T.Y.B.Sc. | 1.    |
| 129 | 20202114193 | KUNJIR SURAJ RAJARAM   | Male   | T.Y.B.Sc. |       |
| 130 | 2019202835  | MANE SUNDAR KAMALAKAR  | Female | T.Y.B.Sc. |       |
| 131 | 20202112608 | MORE VIRAJ VIKRAM      | Male   | T.Y.B.Sc. |       |
| 132 | 2019201861  | PATIL SHARYU SUBHASH   | Female | T.Y.B.Sc. |       |
| 133 | 2019201549  | RAUT JAYMAHADEV GOVIND | Male   | T.Y.B.Sc. |       |
| 134 | 2019201884  | SHITOLE ROHIT DNYANDEV | Male   | T.Y.B.Sc. |       |
| 135 | 2019201702  | WAGHULE SUPRIYA SANJAY | Female | T.Y.B.Sc. |       |

Department of Physics Annasaheb Magar College Hadapsar, Pune-28.

Head,
Department of Mathematics.
Annasaheb Magar Mahavidyalaya,
Annasaheb Magar Mahavidyalaya
Hadapsar, Puna-28

PRINCIPAL Annasaheb Magar Mahavidyalaya Hadapsar, Pune - 411 028





















### **List of students (50)**

### **Laboratory and Industrial Safety**

#### PDEA's

# Annasaheb Magar College, Hadapsar, Pune-28 Add-on course in Laboratory & Industrial safety



#### Students List

|        |                                | T 4 No      | Email-ID                         |
|--------|--------------------------------|-------------|----------------------------------|
| Sr.No. | Name of the Student            | Contact No. | sawantakshay85@gmail.com         |
| 1.     | Akshay Annasaheb Sawant        | 9326927575  |                                  |
| 2.     | Bagade Komal Suresh            | 8308251858  | komalsureshbagade0@gmail.com     |
| 3.     | Bhanage Pratiksha Balasaheb    | 8605320752  | pratikshabhanage23@gmail.com     |
| 4.     | Bhandari